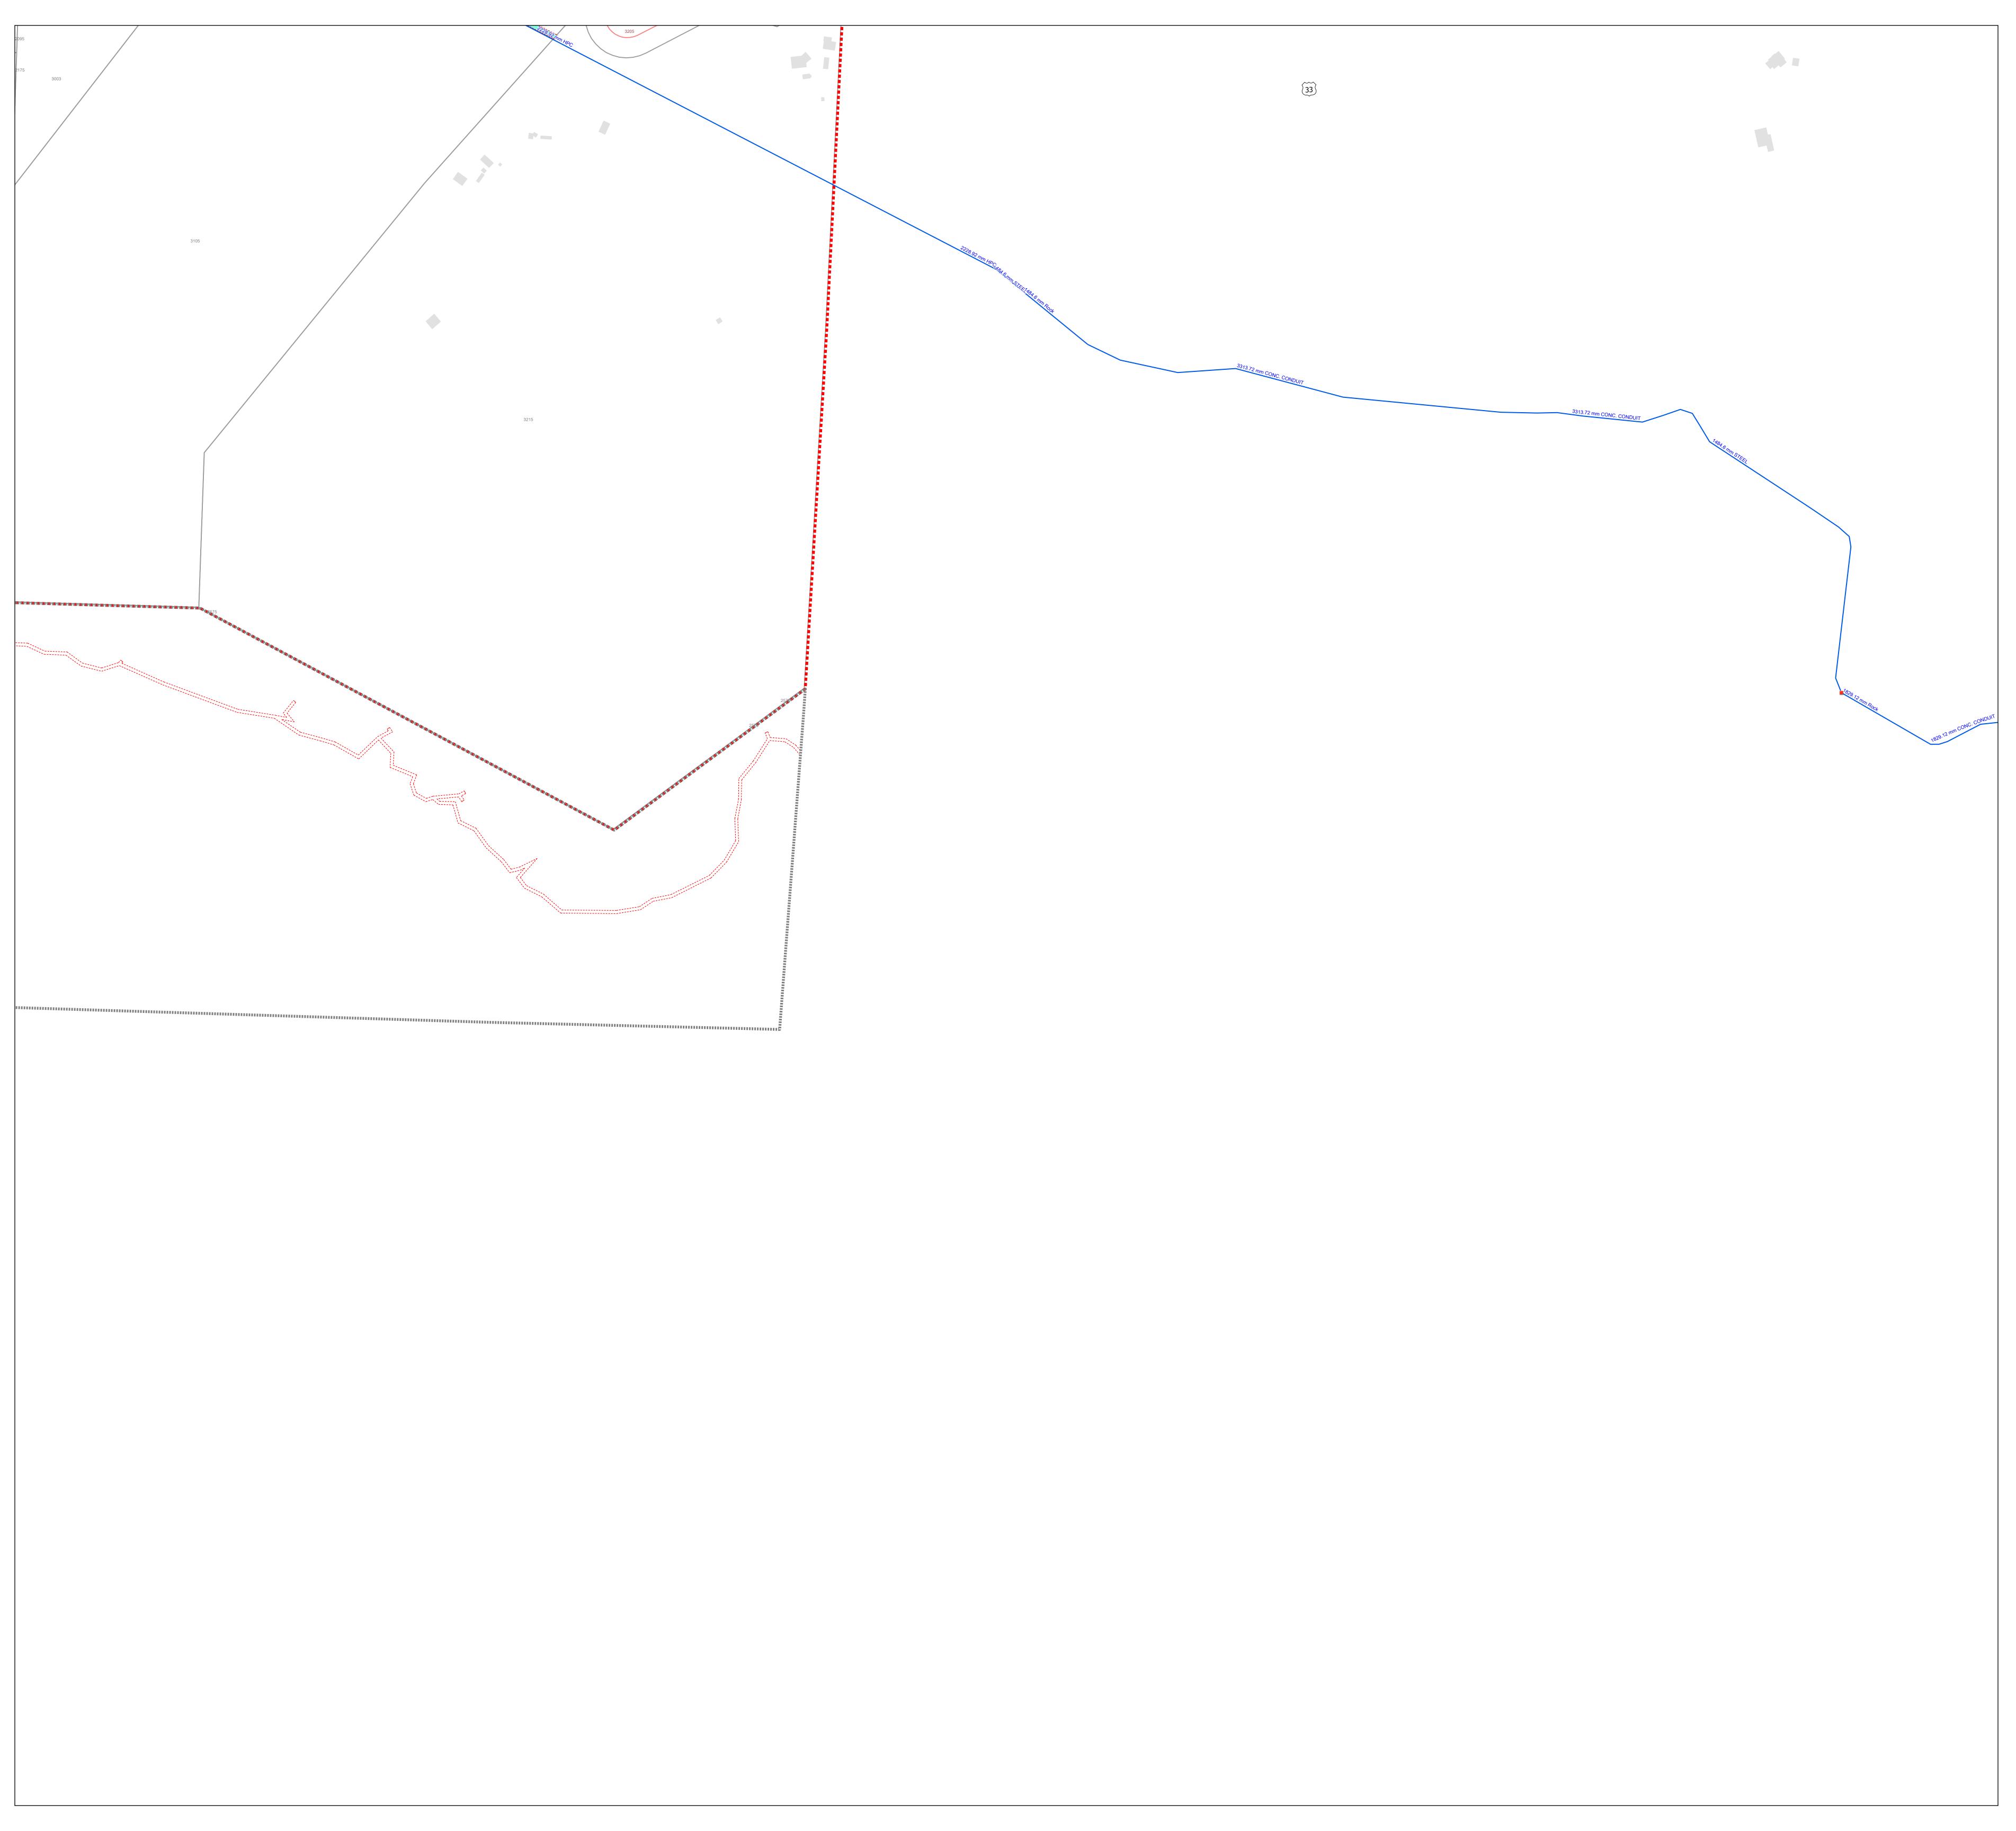

## Legend

Service Lines

Combined Dom-Irrig

 Separated Domestic Separated Irrigation

— Hydrant Lead

Abandoned

Air Valve

Future/Proposed

Water Mains

Abandoned

— Drain

Pump Station Buildings

B.M.I.D. Boundary - Present

Distance Offsets Service to Property Line/Pin □—□ Other Distance Water Services

Domestic Service Irrigation - Combined Irrigation Services - Separate Irrigation

ARV REPLACED ABANDONED

---- RWW main — Irrigation Only NOT IN USE Domestic Only ORIGINAL VALVE — Dry --- Dom-Irrig/Combined

Blow Offs City of Kelowna Hydrants

Reservoir Buildings Private Hydrants B.M.I.D. Easements ----- City of Kelowna Easements R.D.C.O. Hydrants

Test Stations **⋈** PRV

Valves

B.M.I.D. Boundary - Future BMID Legal Parcels City of Kelowna Legal Parcels RDCO Legal Parcels

Abandoned Normally Closed 

## **Irrigation Services**

| <b>Irrigation Label</b> | Pipe Diameter (m |
|-------------------------|------------------|
| 0.75                    | 19               |
| 1                       | 25               |
| 1.5                     | 38               |
| 2                       | 50               |
| 2.5                     | 65               |
| 3                       | 75               |
| 4                       | 100              |
| 6                       | 150              |
| 8                       | 200              |