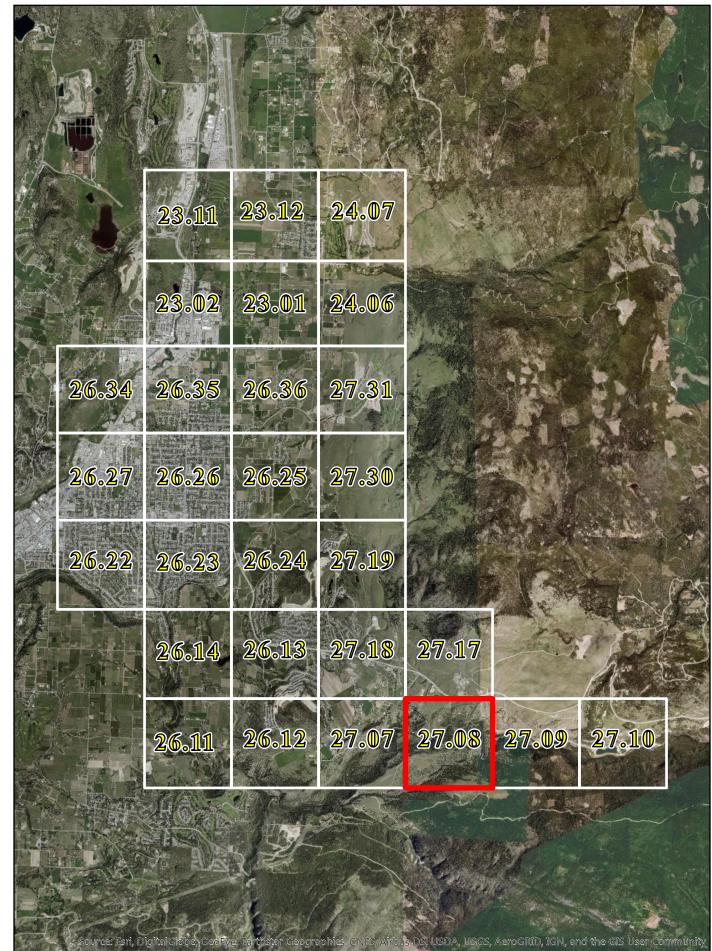

27.08



## Key Map

## 0 1 2 3 4 Kilometres

## Legend

Service Lines

Combined Dom-Irrig

 Separated Domestic Separated Irrigation

— Hydrant Lead

Abandoned

Air Valve

Future/Proposed

Water Mains

Abandoned

— Drain

Pump Station Buildings

B.M.I.D. Boundary - Present

Distance Offsets Service to Property Line/Pin □—□ Other Distance Water Services

Domestic Service Irrigation - Combined Irrigation Services - Separate Irrigation

ARV REPLACED ABANDONED

---- RWW main — Irrigation Only NOT IN USE Domestic Only ORIGINAL VALVE — Dry --- Dom-Irrig/Combined

Blow Offs City of Kelowna Hydrants

Reservoir Buildings Private Hydrants B.M.I.D. Easements ----- City of Kelowna Easements R.D.C.O. Hydrants

Test Stations **⋈** PRV

Valves

B.M.I.D. Boundary - Future BMID Legal Parcels City of Kelowna Legal