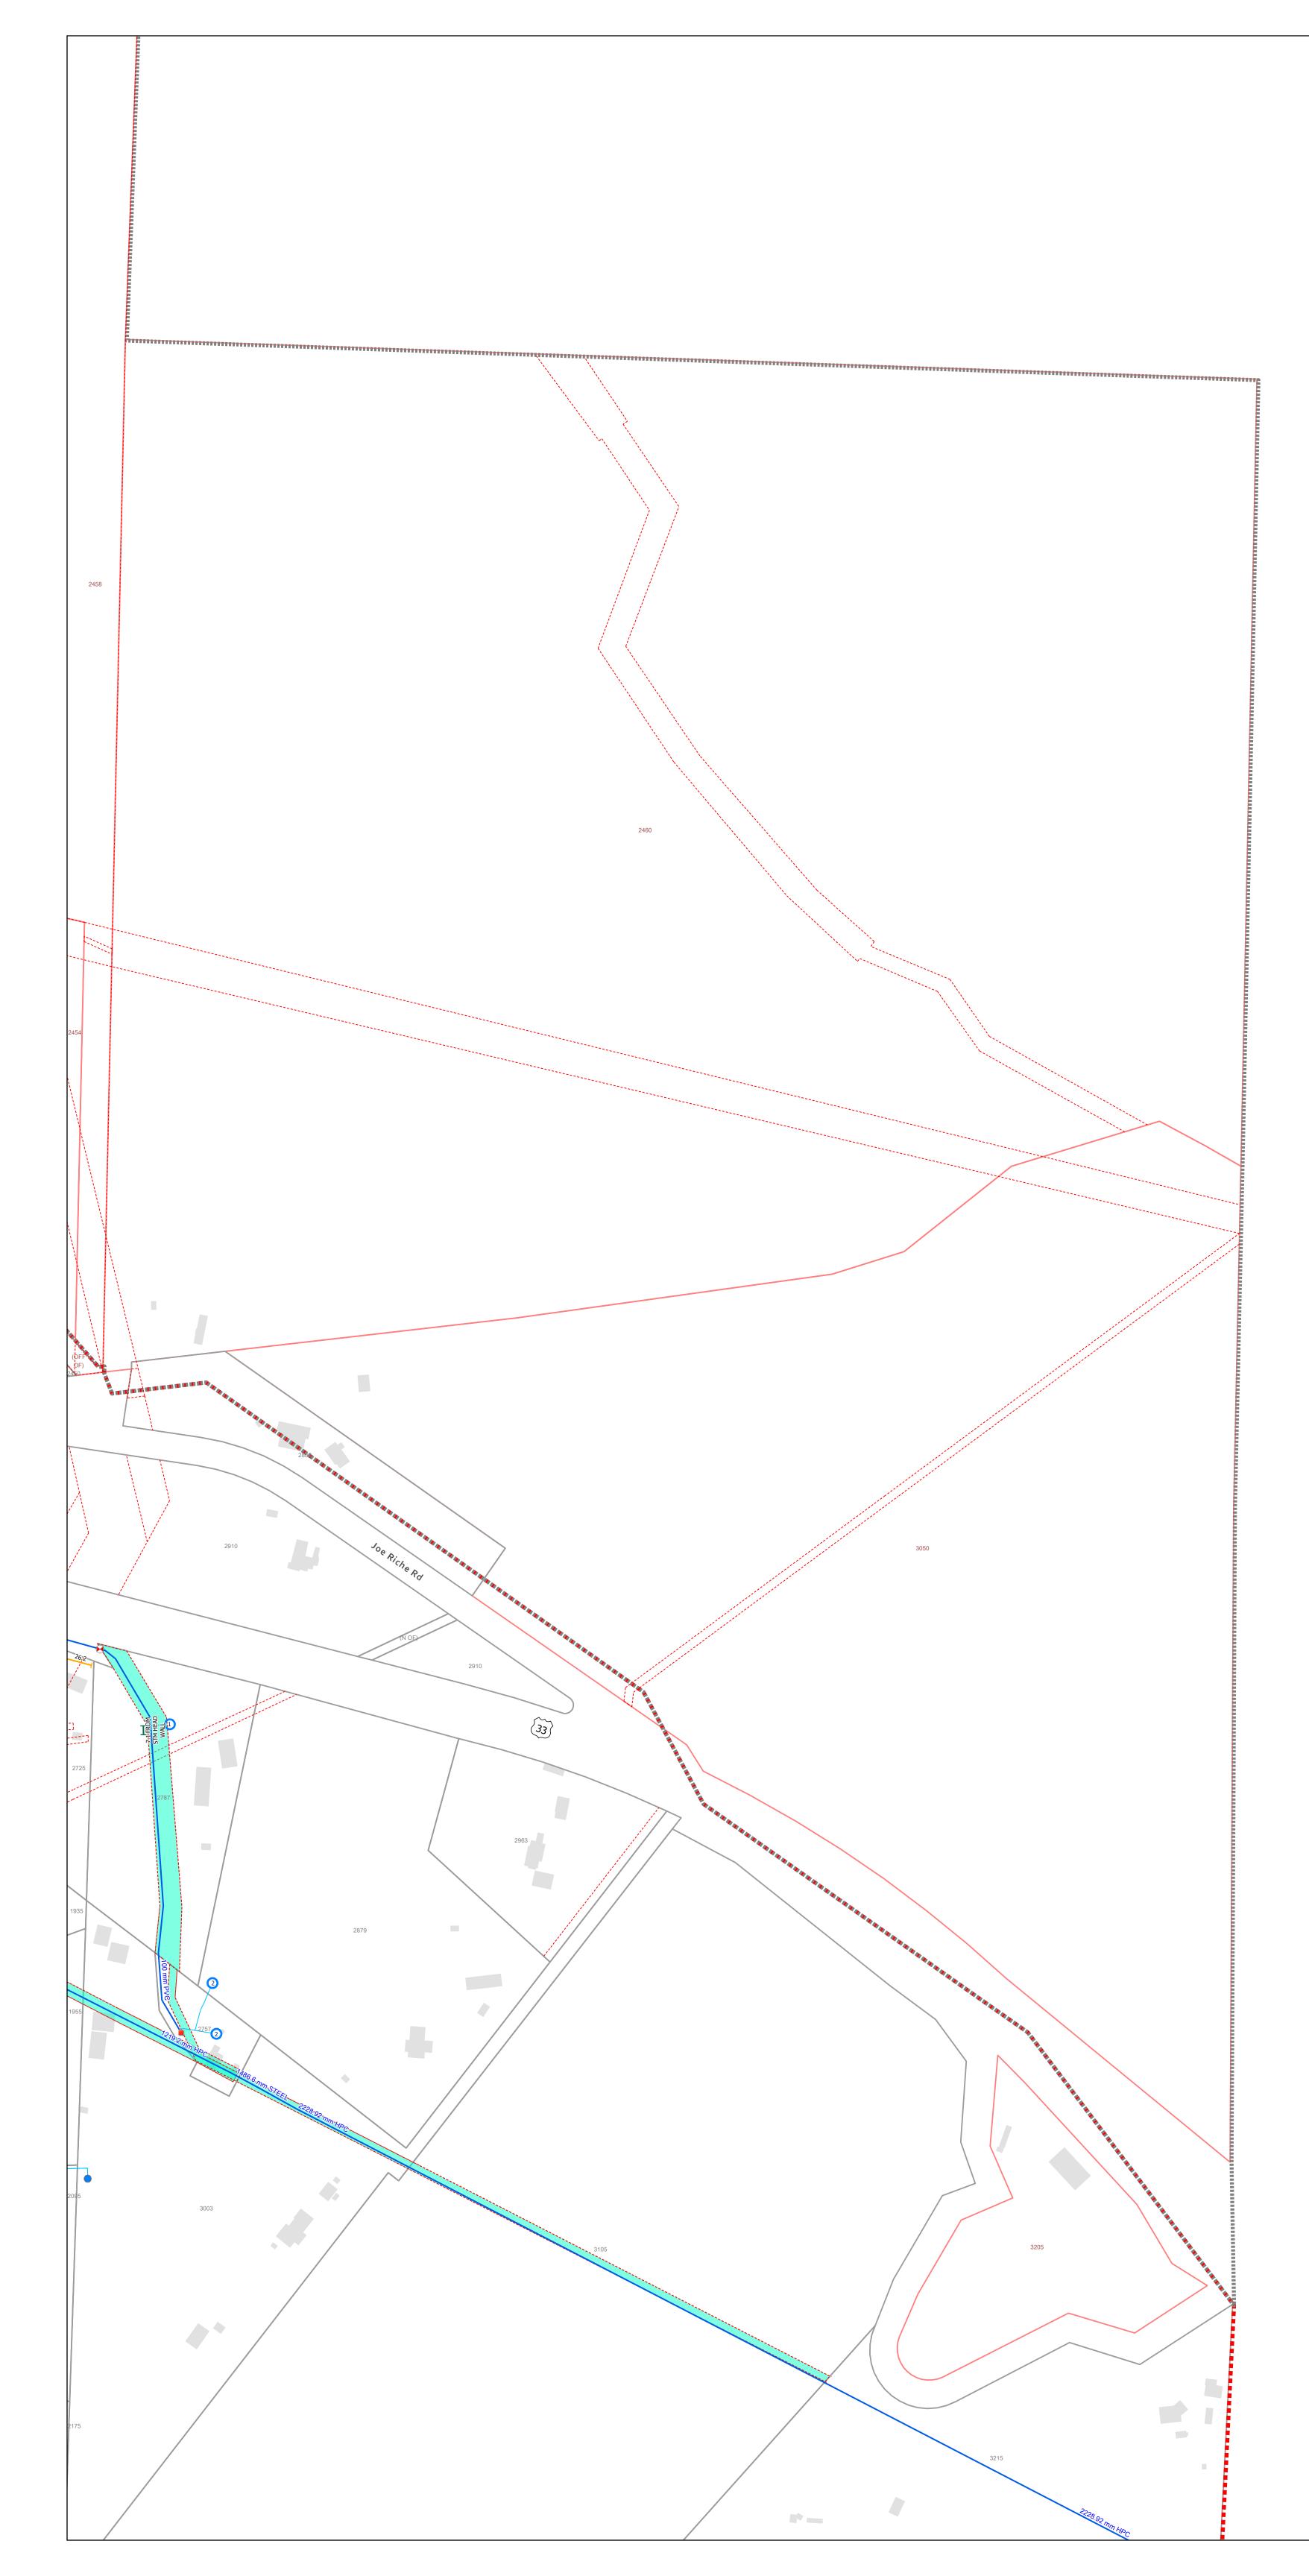

## Кеу Мар

0 1 2 3 4 Kilometres

| Legend                                                                                                                                                                                                                                          |                                                                                                                                                                                  |  |  |  |  |  |
|-------------------------------------------------------------------------------------------------------------------------------------------------------------------------------------------------------------------------------------------------|----------------------------------------------------------------------------------------------------------------------------------------------------------------------------------|--|--|--|--|--|
| Distance Offsets         Image: Service to Property Line/Pin         Image: Other Distance         Water Services         Image: Domestic Service         Image: Irrigation - Combined         Image: Irrigation Services - Separate Irrigation | Service Lines<br>Combined Dom-Irrig<br>Separated Domestic<br>Separated Irrigation<br>Hydrant Lead<br>Abandoned<br>Air Valve<br>Water Mains                                       |  |  |  |  |  |
| <ul> <li>ARV</li> <li>REPLACED</li> <li>ABANDONED</li> <li>NOT IN USE</li> <li>ORIGINAL VALVE</li> <li>Blow Offs</li> </ul>                                                                                                                     | <ul> <li>Future/Proposed</li> <li>Abandoned</li> <li>RWW main</li> <li>Irrigation Only</li> <li>Domestic Only</li> <li>Dry</li> <li>Dom-Irrig/Combined</li> <li>Drain</li> </ul> |  |  |  |  |  |
| <ul> <li>City of Kelowna Hydrants</li> <li>Private Hydrants</li> </ul>                                                                                                                                                                          | Pump Station Buildings<br>Reservoir Buildings<br>B.M.I.D. Easements                                                                                                              |  |  |  |  |  |
| <ul><li>R.D.C.O. Hydrants</li><li>Test Stations</li></ul>                                                                                                                                                                                       | City of Kelowna Easements<br>B.M.I.D. Boundary - Present<br>B.M.I.D. Boundary - Future                                                                                           |  |  |  |  |  |
| PRV                                                                                                                                                                                                                                             | BMID Legal Parcels     City of Kelowna Legal Parcels                                                                                                                             |  |  |  |  |  |
| <ul> <li>Valves</li> <li>Abandoned</li> <li>Normally Closed</li> <li>Isolation Valve</li> </ul>                                                                                                                                                 | RDCO Legal Parcels                                                                                                                                                               |  |  |  |  |  |

## **Irrigation Services**

| Irrigation L | abel Pipe Diameter (mm) | NI  |
|--------------|-------------------------|-----|
| 0.75         | 19                      | 1 N |
| 1            | 25                      |     |
| 1.5          | 38                      |     |
| 2            | 50                      | W   |
| 2.5          | 65                      |     |
| 3            | 75                      |     |
| 4            | 100                     | Ś   |
| 6            | 150                     | 9   |
| 8            | 200                     |     |

| 0 | 75 | 150 | 225 | 300<br>Metres |
|---|----|-----|-----|---------------|
|   |    |     |     | Metres        |

Date Created: 2019-11-21 Drawn By: DG Datum: NAD 1983 Projection: UTM Zone 11N

The information on this map is of a general nature and is provided in good faith for the interest of the users.

CTQ Consultants and BMID make no representation as to the completeness, timeliness, and accuracy of the information contained on this map.

CTQ Consultants has developed this map using information provided by the District and cannot guarantee its accuracy.