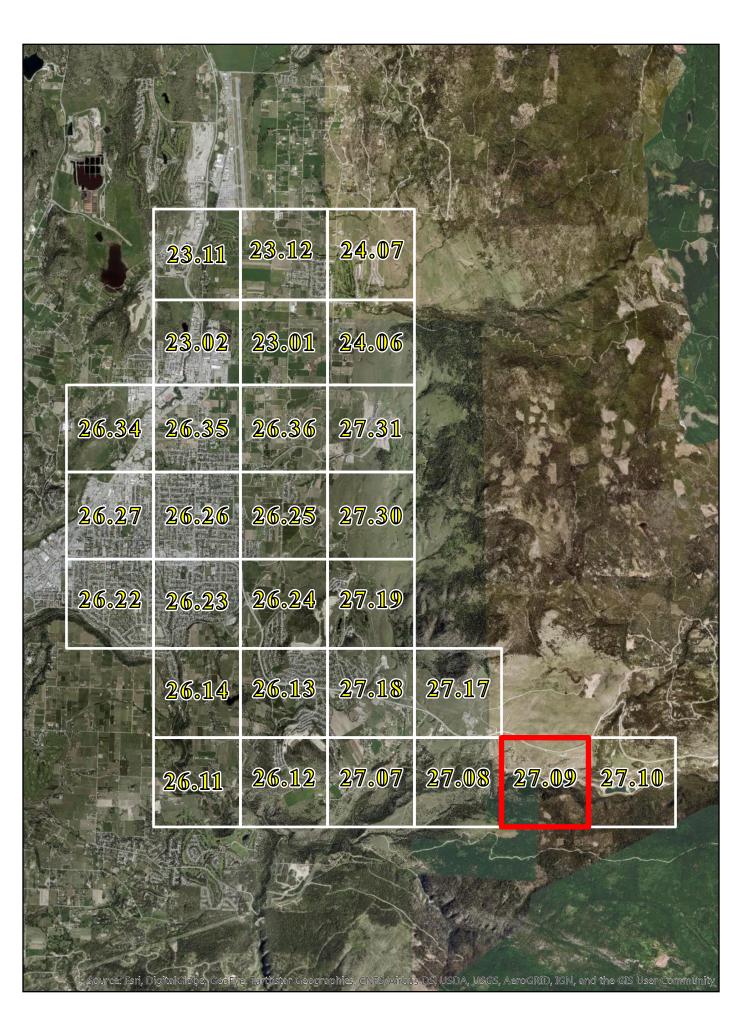

27.09



## Key Map

## 0 1 2 3 4 Kilometres

| Legend                                                  |                                                                                                 |
|---------------------------------------------------------|-------------------------------------------------------------------------------------------------|
| Distance Offsets                                        | Service Lines                                                                                   |
| Service to Property Line/Pin  Other Distance            | <ul><li>Combined Dom-Irrig</li><li>Separated Domestic</li></ul>                                 |
| Water Services  Domestic Service  Irrigation - Combined | <ul><li>Separated Irrigation</li><li>Hydrant Lead</li><li>Abandoned</