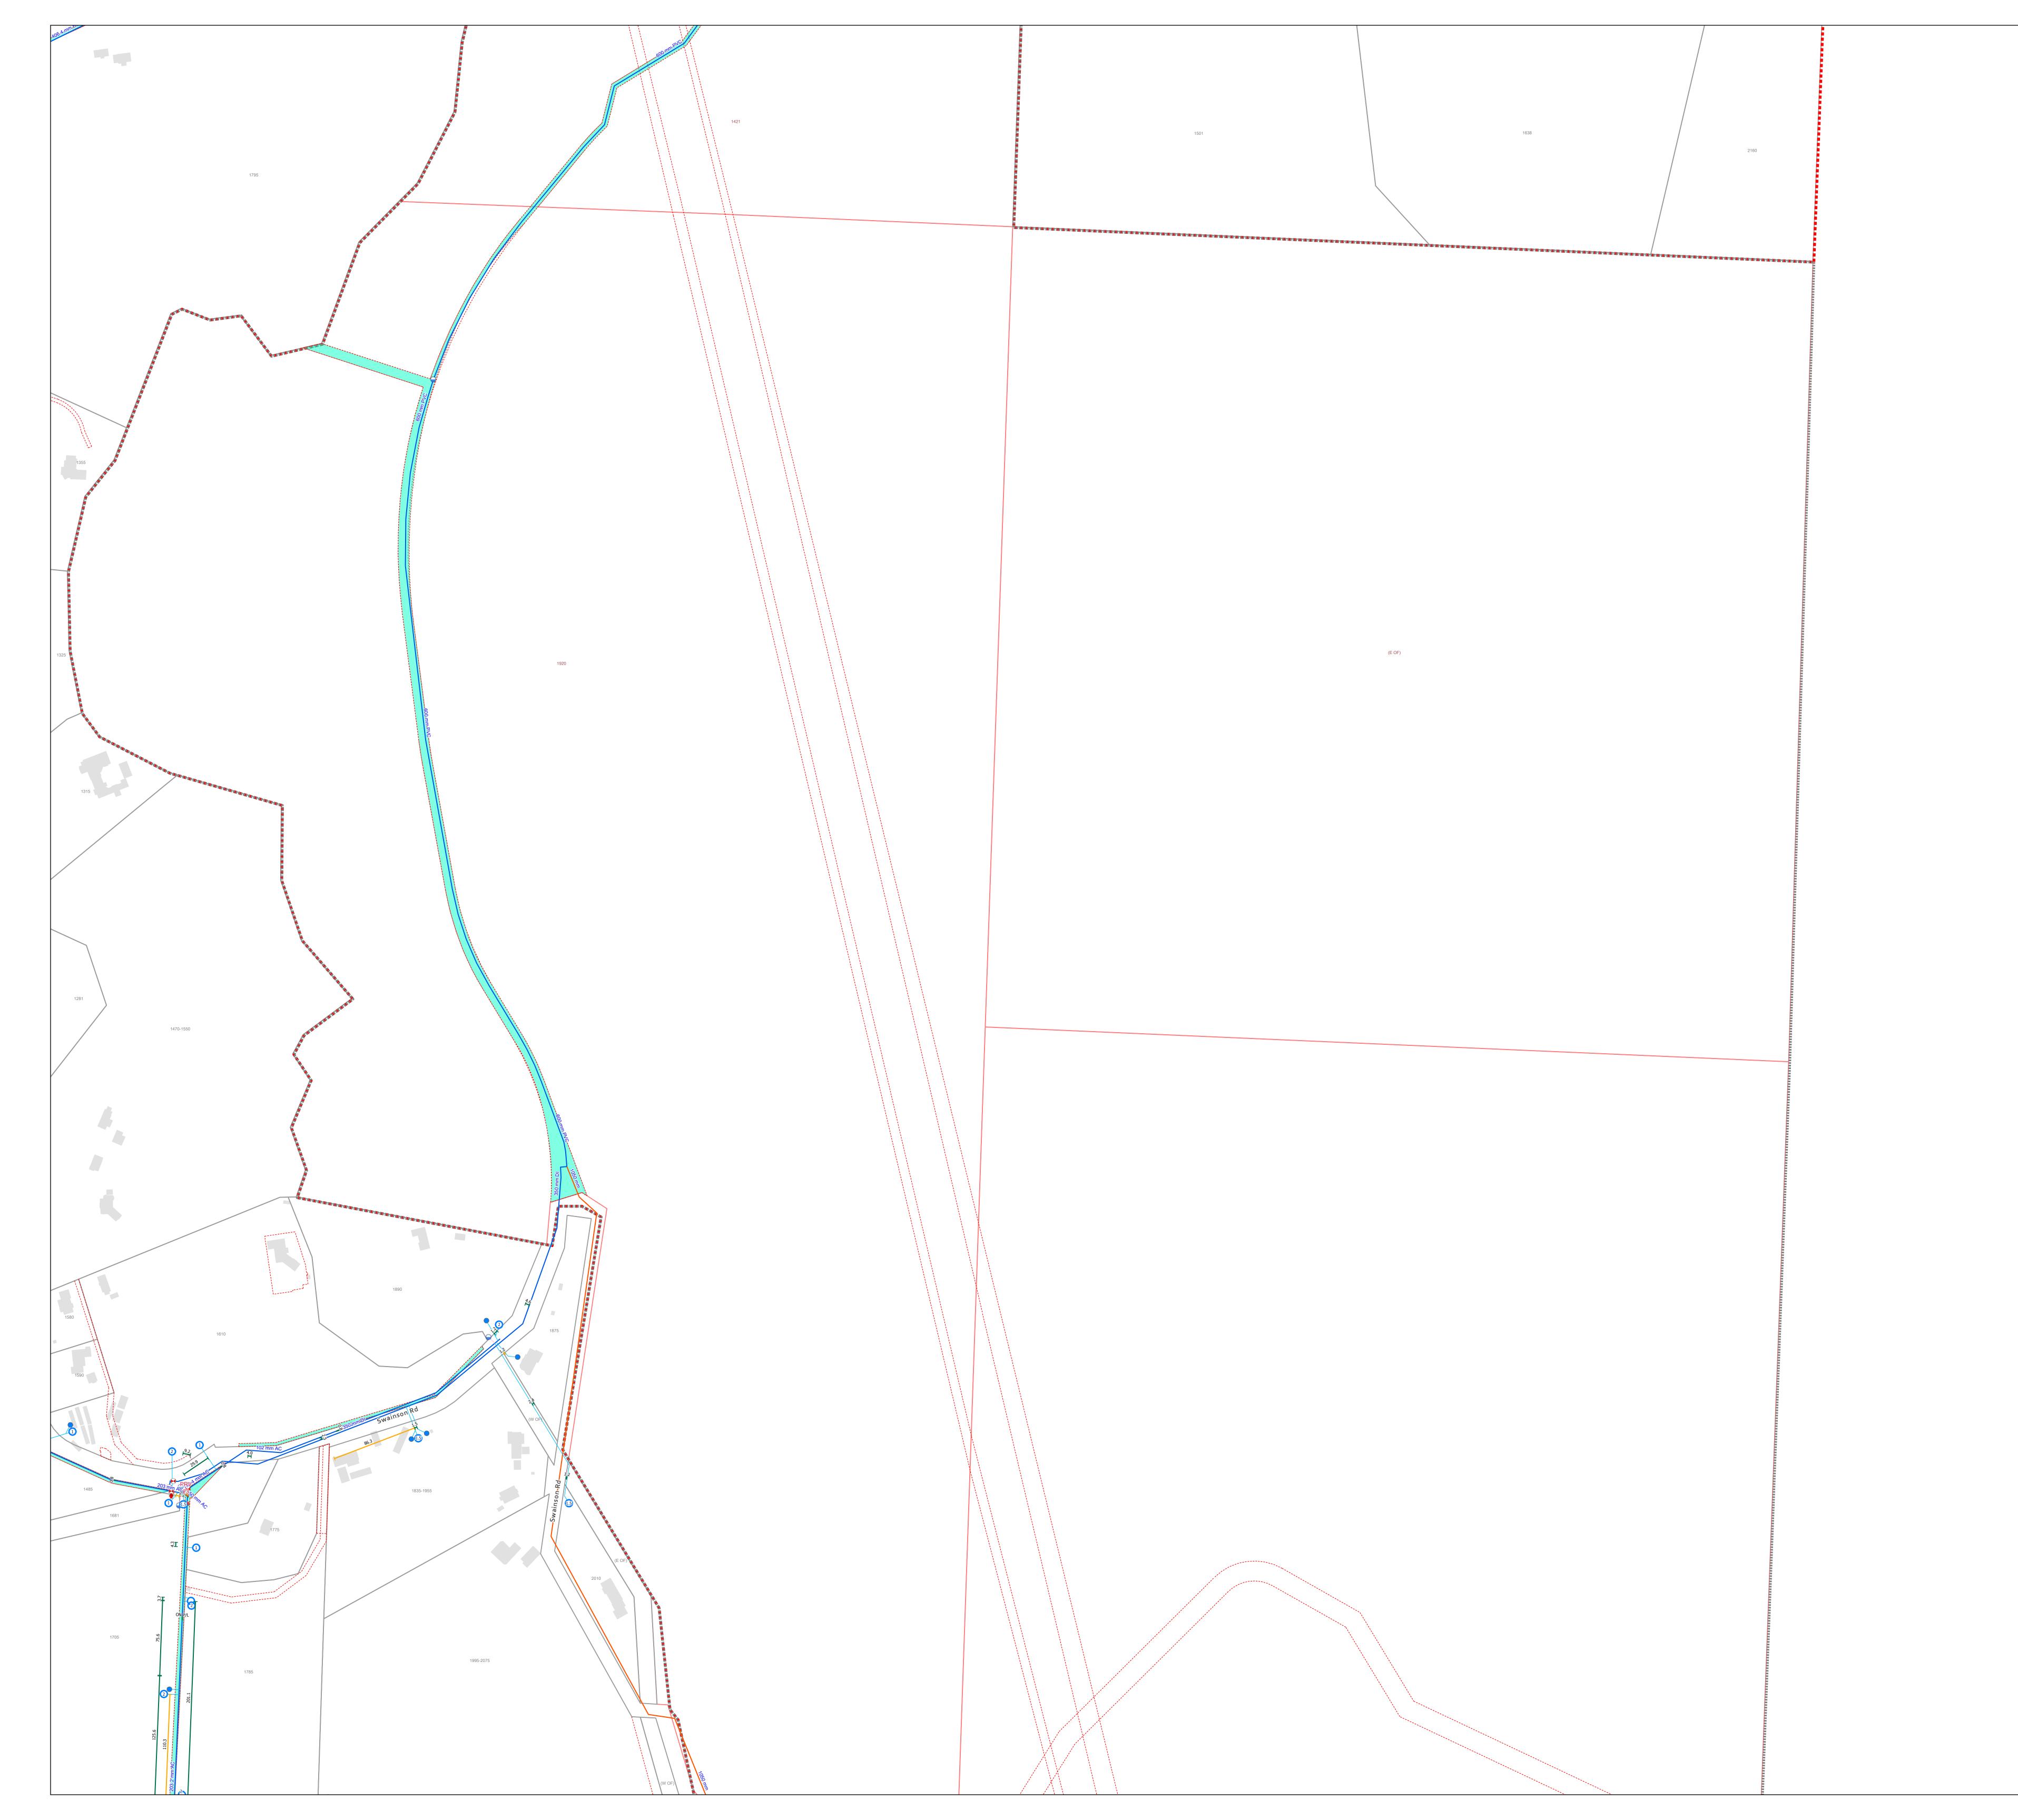

## 0 1 2 3 4 Kilometres

Legend Distance Offsets Service Lines Service to Property Line/Pin Combined Dom-Irrig □—□ Other Distance Separated Domestic Separated Irrigation Water Services Hydrant Lead Domestic Service Abandoned Irrigation - Combined Air Valve Irrigation Services - Separate Irrigation Water Mains ARV Future/Proposed REPLACED Abandoned ---- RWW main ABANDONED — Irrigation Only NOT IN USE Domestic Only ORIGINAL VALVE — Dry Dom-Irrig/Combined Blow Offs — Drain Pump Station Buildings City of Kelowna Hydrants Reservoir Buildings Private Hydrants B.M.I.D. Easements ----- City of Kelowna Easements R.D.C.O. Hydrants B.M.I.D. Boundary - Present 🚺 Test Stations B.M.I.D. Boundary - Future

**⋈** PRV Valves Abandoned

Normally Closed 

## **Irrigation Services**

BMID Legal Parcels

RDCO Legal Parcels

City of Kelowna Legal Parcels

Date Created: 2019-11-21 Drawn By: DG

Datum: NAD 1983 Projection: UTM Zone 11N

The information on this map is of a general nature and is provided in good faith for the interest of the users.