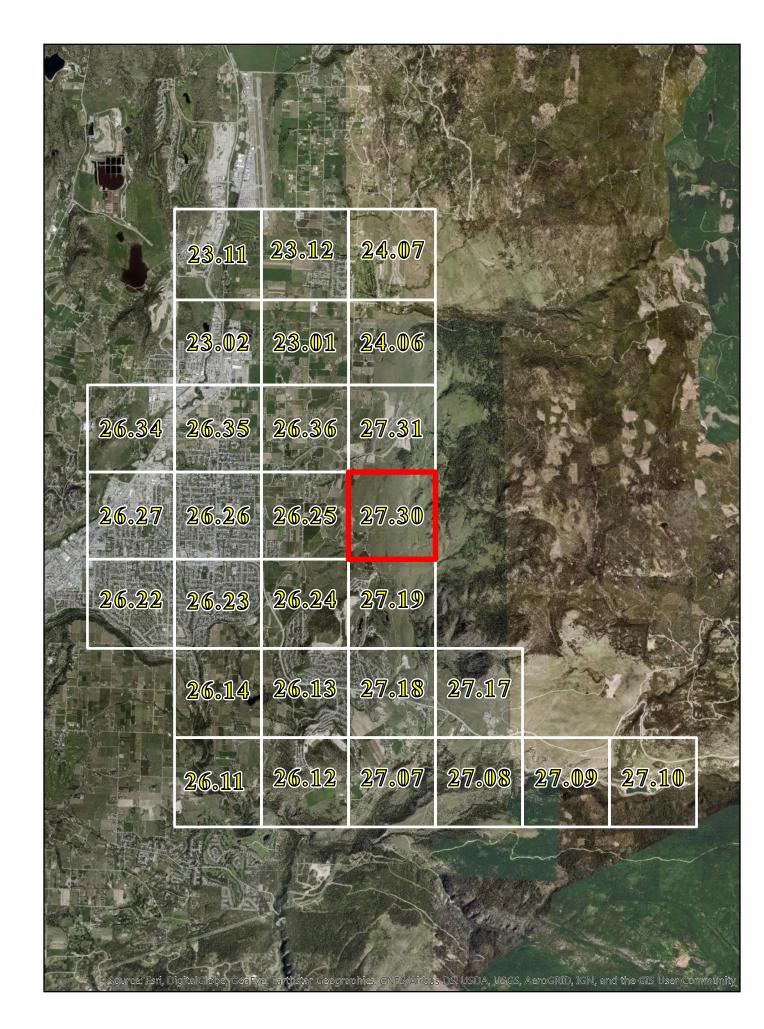

27.30



## Key Map

## 0 1 2 3 4 Kilometres

Legend Distance Offsets Service Lines Service to Property Line/Pin Combined Dom-Irrig □—□ Other Distance Separated Domestic Separated Irrigation Water Services Hydrant Lead Domestic Service Abandoned Irrigation - Combined Air Valve Irrigation Services - Separate Irrigation Water Mains ARV Future/Proposed REPLACED Abandoned ---- RWW main ABANDONED — Irrigation Only NOT IN USE Domestic Only ORIGINAL VALVE — Dry Dom-Irrig/Combined Blow Offs — Drain Pump Station Buildings City of Kelowna Hydrants Reservoir Buildings Private Hydrants B.M.I.D. Easements ----- City of Kelowna Easements R.D.C.O. Hydrants B.M.I.D. Boundary - Present 🚺 Test Stations B.M.I.D. Boundary - Future

**⋈** PRV Valves Abandoned

Normally Closed 

## **Irrigation Services**





BMID Le